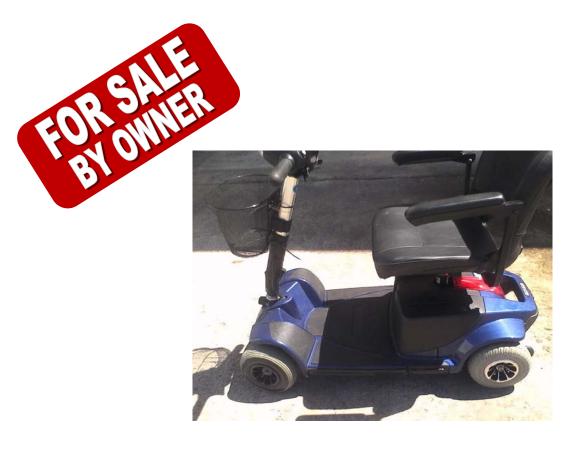

## **Revo 4 Mobility Scooter**

- Excellent Condition
- Innovative interlocking drop-in twin battery packs for easy removal/installation
- Easily disassembles into 5 lightweight, easy to manage pieces
- Controls at your fingertips
- Easy-to-use external freewheeler lever
- Seat offers height adjustment and swivel with flip-up armrests for comfortable positioning
- Adjustable tiller for maximum comfort
- Headlight and Taillight for added safety
- Batteries can be charged separately from the scooter if stacked vertically
- 300lbs. weight capacity

## \$800.00 OBO

Contact Jacqueline Cruz at 972-0832